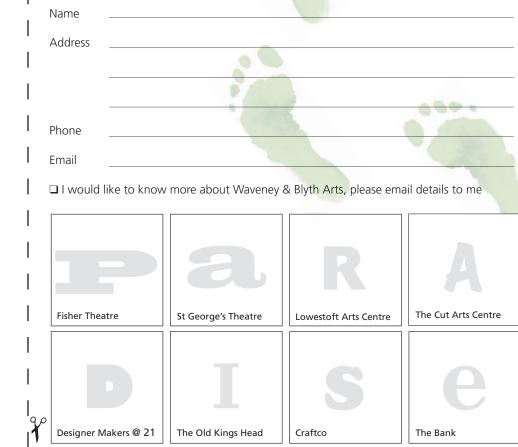

#### LOCATED AT

The Old Kings Head 50 The Street, Brockdish IP21 4JY Tel. 01379 668843 www.kingsheadbrockdish.co.uk Opening Hours Tues – Sun 9am to 9pm See if you can find PARADISE by exploring the Waveney & Blyth area and visiting each location. To enter the Prize Draw (see overleaf) make sure you check on opening times and get this card stamped at each venue. When you have collected all eight stamps complete your details and post to the address overleaf.

### PRIZE DRAW

Please

affix

stamp

All completed forms will be entered into a Prize Draw to be drawn on 8 October 2015. The prizes, which have been generously donated by the arts venues, include:

Voucher for pizzas for two at the Old Kings Head, Brockdish Two free tickets for a show at The Fisher Theatre Four free tickets for any Cinema @ The Cut screening £25 voucher for any activity at The Bank, Eye